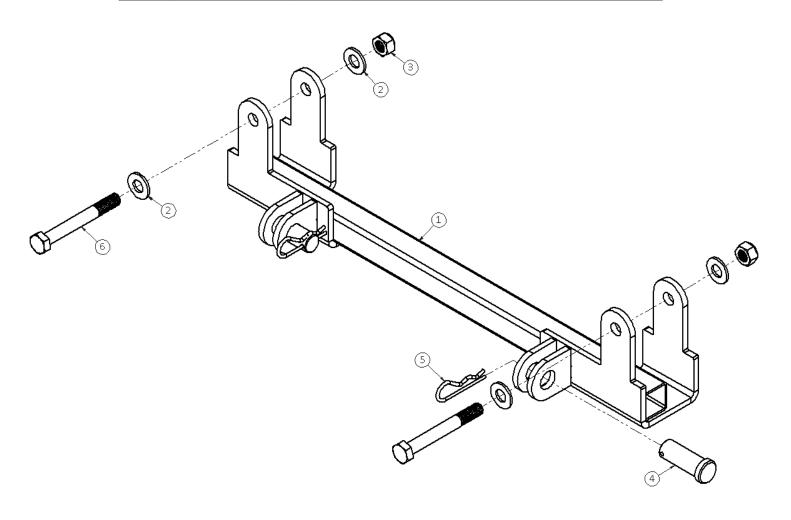

## **PLOW MOUNT INSTALLATION** (use attached page to help with part identification during installation)

- STEP 1: Remove the 12mm bolt that holds the brush guard into place.
- STEP 2: Use the 12mm x 100mm bolt (Item 6), flat washers (Item 2) and 12mm nylock nuts (Item 3) and install the plow mount (Item 1) with the U-shaped portion going over the brush guard and behind the frame tube.
- STEP 3: Tighten the bolts.

### **ATTACHING THE PUSH TUBE**

- STEP 1: Roll the UTV over the push tube assembly.
- STEP 2: Lift the push tube up to the plow mount and line the holes up on the push tube and ears on the plow mount.
- STEP 3: Insert 3/4" pins (Item 4) into the holes and snap the hair pin clips (Item 5) into the 3/4" pins.
- STEP 4: Attach the lift system of choice and the plow is ready for use.

Do NOT plow at speeds over 5mph. Doing so will void warranty on any parts that become damaged or break.

HDW1584 Rev. 0

| ITEM<br>NO. | PART NUMBER | QTY. | DESCRIPTION                         |
|-------------|-------------|------|-------------------------------------|
| 1           | 2820-5      | 1    | PLOW MOUNT                          |
| 2           | HDW155      | 4    | WASHER, 1/2 FLAT SAE, ZN            |
| 3           | HDW1118     | 2    | NUT, M12-1.75, NYLOCK, GR8.8,ZN     |
| 4           | HDW1260     | 2    | CLEVIS PIN, 3/4 X 2, ST,ZN          |
| 5           | HDW1261     | 2    | HAIRPIN, Ø1/8 X 2-1/2" Z            |
| 6           | HDW1583     | 2    | BOLT, M12-1.75 X 100, HHCS, 8.8, ZN |